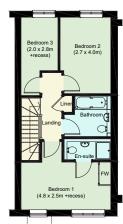

First Floor Plan

| Ground Floor Pla |
|------------------|
|------------------|

| Room            | Metric        | Imperial          |
|-----------------|---------------|-------------------|
| Living / Dining | 4800 x 4100mm | 15' 09" X 13' 05" |
| Kitchen         | 2600 x 5900mm | 08' 06" X 19' 04" |
| Bedroom 1       | 4800 x 2500mm | 15' 09" X 08' 02" |
| Bedroom 2       | 2700 x 4000mm | 08' 10" X 13' 01" |
| Bedroom 3       | 2000 x 2800mm | 06' 07" X 09' 02" |

The first floor comprises three bedrooms and the family bathroom.