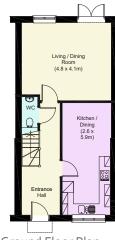

First Floor Plan

| Ground Floor Pla |
|------------------|
|------------------|

| Room            | Metric        | Imperial          |
|-----------------|---------------|-------------------|
| Living / Dining | 4800 x 4100mm | 15' 09" X 13' 05" |
| Kitchen         | 2600 x 5900mm | 08' 06" X 19' 04" |
| Bedroom 1       | 4800 x 2500mm | 15' 09" X 08' 02" |
| Bedroom 2       | 2700 x 4000mm | 08' 10" X 13' 01" |
| Bedroom 3       | 2000 x 2800mm | 06' 07" X 09' 02" |

The 2 storey property offers contemporary living/dinning with fitted kitchen and integrated appliances.

The ground floor comprises the fitted kitchen and separate living/ dining area with patio door to garden.